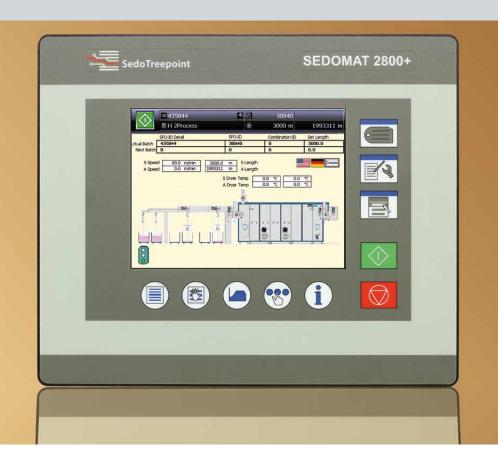

# Compact touch screen controller for compact continuous machines

Detail view

The Sedomat 2800+ is suited for the automation of compact continuous machines like calenders, steamers, winding machines, dryers (e.g. relax, yarn, IR), cold-pad-batch, etc. Machines with up to 40 process parameters can be controlled.

Now being water-proof to IP67, it guarantees high quality and reliability for rugged environments. Having RFID support, it offers new possibilities in data acquisition.

The powerful touch screen operation concept allows an easy operation. An external PLC is not required because the Sedomat 2800+ is equipped with an integrated high-performance soft-PLC. External devices can be connected using the internal I/O's or external I/O's, connected via Profibus. The Ethernet interface enables an integration into the standard TCP/IP network.

The Sedomat 2800+ can be used as a flexible data acquisition terminal expanded by a barcode or mobile wireless laser scanner. The collected data can be used for management reports in SedoMaster or within the ERP solution.

## Applications and concept:

- The Sedomat 2800+ controls continuous machines with up to 40 process parameters such as singeing machines, relax dryers, continuous dyeing machines, calenders, raising and emery machines, etc.
- Control of speed, residual moisture, exhaust air humidity, fabric temperature, dwell time, shrinking and stretching, pH, fabric width, etc...
- The next batch can be prepared, while the current batch is still active.
- Ethernet TCP/IP network: link to SedoMaster and communication with other systems.
- Integration with chemical dispensing and automation of dye kitchen.
- Storage of a virtually unlimited number of recipes programs.
- Logging of recipe parameters, alarms, etc. Visualization of process information on Sedomat 2800+ or on a remote PC.
- Support of different languages and character sets, e.g. Chinese.
- Can be used as data acquisition terminal.

## Applications and concept:

- Internet technology (integrated web server): for remote access from any PC in the plant network.
- PC based: built around a high performance state of the art PC-CPU board.
- Color touch screen: intuitive user interface, easily adopted by operators. Any recipe parameter (heating, fixation time, etc.) can be activated by just touching this parameter on the screen. Push buttons on screen replace push buttons on panel.
- OPC: OLE for Process Control: integration with supervisory systems.
- Windows CE: robust operating system tailored for industrial applications.
- USB interface: for inexpensive devices like memory keys, (copy/ save programs) and other PC peripherals.
- Data logging via cloud services.
- RFID support for e.g. operator logon/ logoff.
- Options:
  - Barcode reader for tracking purposes
  - USB memory stick
  - USB Interface extension with panel wall connection
  - Touch screen stylus

#### Display:

6,4" TFT, color, 640 x 480 pixels, touchscreen