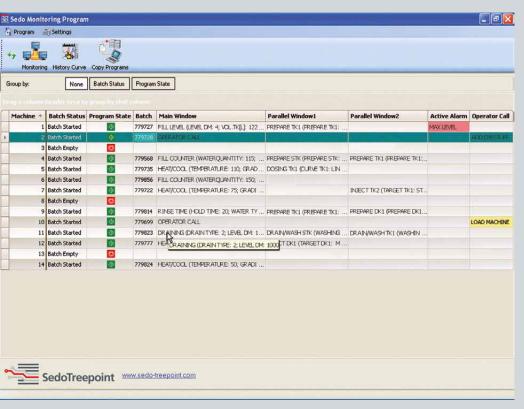

## **Entry-level system for central process control**

Right-click machine for more options

Monitoring view

SedoMonitor is an entry level system for monitoring, administering, supervising and controlling machines equipped with Sedomat touch screen controllers from your desk.

SedoMonitor will simplify your work. At a glance you will get an overview of all machines with details like batch status, program state, active batch, active functions, alarms and operator calls. You can sort/group by different criteria, view multiple alarms or show additional information in tool tips. Consult your history data including trend graph and all details. View or edit processes, treatments and additional programs. At the push of a button you can print this information, export it to different formats (e.g. PDF, Excel, ...) or send it by Email.

SedoMonitor supports backup of process and history files for future reference and ISO 900x certification. From your desk you can work remotely on the Sedomat controllers as though you were in front of the machine e.g. start/stop/change programs, confirm alarms and operator calls, etc.