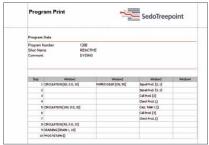

## Improve your workflow

Program printout

Logging printout

## Features:

- Real time status view: Machine status, active functions, alarms and operator calls.
- Full remote control of connected Sedomat controllers, e.g. change functions, view/cancel alarms, start/ stop/halt program, etc.
- Edit programs.
- For security reasons a backup of programs is possible.
- Automatic backup of history data via FTP (needed for ISO900x certification).
- Printout of history data.
- Printout of programs.
- Copy programs from and to controllers.
- Show machine details (machine number, IP-address, controller type, software version, etc.)