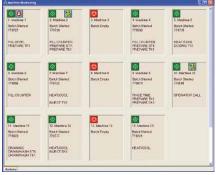

## **Entry-level system for central process control**

Right-click machine for more options

Monitoring view

SedoMonitor is an entry level system for monitoring, administering, supervising and controlling machines equipped with Sedomat touch screen controllers from your desk.

SedoMonitor will simplify your work. At a glance you will get an overview of all machines with details like batch status, program state, active batch, active functions, alarms and operator calls. You can sort/group by different criteria, view multiple alarms or show additional information in tool tips. Consult your history data including trend graph and all details. View or edit processes, treatments and additional programs. At the push of a button you can print this information, export it to different formats (e.g. PDF, Excel, ...) or send it by Email.