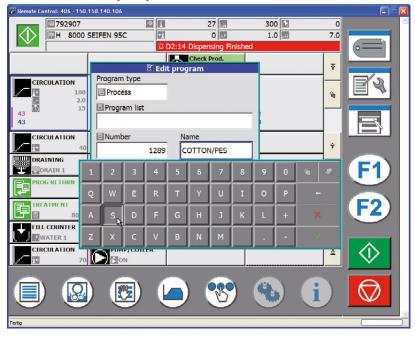

## **Entry-level system for central process control**

Right-click machine for more options

Monitoring view

SedoMonitor is an entry level system for monitoring, administering, supervising and controlling machines equipped with Sedomat touch screen controllers from your desk.

SedoMonitor supports backup of process and history files for future reference and ISO 900x certification. From your desk you can work remotely on the Sedomat controllers as though you were in front of the machine e.g. start/stop/change programs, confirm alarms and operator calls, etc.

## Features:

- Real time status view: Machine status, active functions, alarms and operator calls.
- Full remote control of connected Sedomat controllers, e.g. change functions, view/cancel alarms, start/ stop/halt program, etc.
- Edit programs.
- For security reasons a backup of programs is possible.
- Automatic backup of history data via FTP (needed for ISO900x certification).
- Printout of history data.
- Printout of programs.
- Copy programs from and to controllers.
- Show machine details (machine number, IP-address, controller type, software version, etc.)