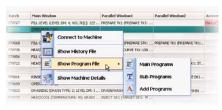

## Features:

- Real time status view: Machine status, active functions, alarms and operator calls.
- Full remote control of connected Sedomat controllers, e.g. change functions, view/cancel alarms, start/ stop/halt program, etc.
- Edit programs.
- For security reasons a backup of programs is possible.
- Automatic backup of history data via FTP (needed for ISO900x certification).
- Printout of history data.
- Printout of programs.
- Copy programs from and to controllers.
- Show machine details (machine number, IP-address, controller type, software version, etc.)

## Benefits:

- Self-explaining, easy to use and to install.
- All information available at your desk. Operate and control your machine without leaving your office.
- Distribute programs via Ethernet to different machines.
- Can be used for all Sedomat touch screen controllers.
- Automatic backup of history data via FTP.
- Scalable: can be used for one to an unlimited number of machines.
- Remote service and diagnostics can be carried out.
- No seperate workstation or server needed.