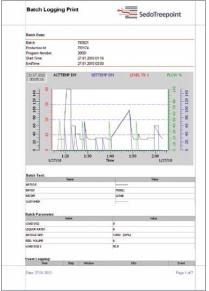

## Improve your workflow

Program printout

Logging printout

SedoMonitor will simplify your work. At a glance you will get an overview of all machines with details like batch status, program state, active batch, active functions, alarms and operator calls. You can sort/group by different criteria, view multiple alarms or show additional information in tool tips. Consult your history data including trend graph and all details. View or edit processes, treatments and additional programs. At the push of a button you can print this information, export it to different formats (e.g. PDF, Excel, ...) or send it by Email.