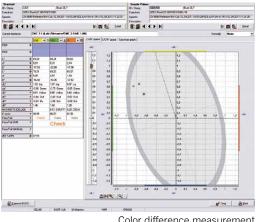

## Color quality control

Color difference measurement

Statistic evaluation

#### **Typical Qtex applications:**

- Color difference measurement Pass/Fail
- Efficient product control and data recording
- Statistic evaluation
- Intelligent creation of tolerance range
- Color sorting
- Color communication
- Check fastness according to ISO grey scale
- Whiteness and yellowness measurement
- Whiteness according GANZ-GRIESSER
- Comparison of color strength and standard depth
- Freely configurable data base
- Wash test according to IEC456 standard