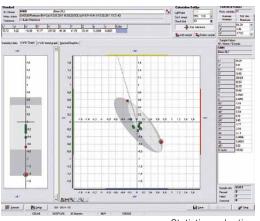

## Color quality control

Color difference measurement

Statistic evaluation

#### **Typical Qtex applications:**

- Color difference measurement Pass/Fail
- Efficient product control and data recording
- Statistic evaluation
- Intelligent creation of tolerance range
- Color sorting
- Color communication
- Check fastness according to ISO grey scale
- Whiteness and yellowness measurement
- Whiteness according GANZ-GRIESSER
- Comparison of color strength and standard depth
- Freely configurable data base
- Wash test according to IEC456 standard