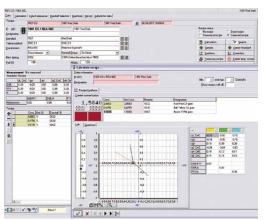

## Dyestuff recipe calculation

The Prisma recipe calculation system provides advanced colorimetric color matching. Recipes can be quickly and easily calculated, optimized, corrected and stored in a clear, easy-to-use recipe database.

## Typical Prisma applications:

- Prediction of exhaust, continuous and print recipes.
- Intelligent color matching based on proven recipes.
- Grouping of dyestuff according to fastness and dyeing behavior allows quick and systematic dyestuff selection.
- Selection of calculated recipe according to criteria, e.g. color difference, metameric, price etc.
- Computer simulation of the dyeing process allows optimization of recipe.
- Formula correction and additions are possible in the laboratory and production areas.
- A powerful database manages proven recipes for laboratory and production.
- Manual input of existing recipes. Measure or import dyestuff data.
- Graphical and numerical dyestuff analysis.
- Integration of key systems, e.g. host systems, laboratory dosing systems, production management systems and color quality control.