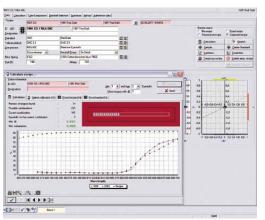

## Dyestuff recipe calculation

The Prisma recipe calculation system provides advanced colorimetric color matching. Recipes can be quickly and easily calculated, optimized, corrected and stored in a clear, easy-to-use recipe database.

## Typical Prisma applications:

- Prediction of exhaust, continuous and print recipes.
- Intelligent color matching based on proven recipes.
- Grouping of dyestuff according to fastness and dyeing behavior allows quick and systematic dyestuff selection.
- Selection of calculated recipe according to criteria, e.g. color difference, metameric, price etc.
- Computer simulation of the dyeing process allows optimization of recipe.
- Formula correction and additions are possible in the laboratory and production areas.
- A powerful database manages proven recipes for laboratory and production.
- Manual input of existing recipes. Measure or import dyestuff data.
- Graphical and numerical dyestuff analysis.
- Integration of key systems, e.g. host systems, laboratory dosing systems, production management systems and color quality control.