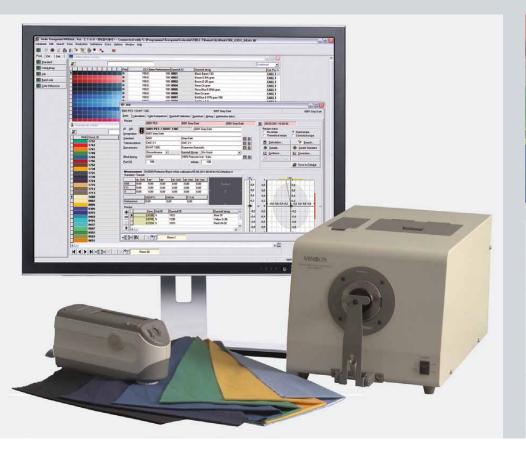

## Dyestuff recipe calculation

The Prisma recipe calculation system provides advanced colorimetric color matching. Recipes can be quickly and easily calculated, optimized, corrected and stored in a clear, easy-to-use recipe database.

## Dyestuff recipe calculation

Create a new job

Recipe synthesis

Available recipes