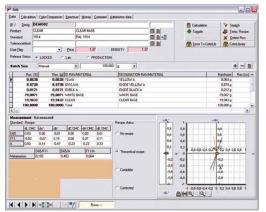

## Paint recipe calculation

Create a new job

Calculated recipes

Production QC with tinting possibility

## **Typical PrismaPaint applications:**

- Intelligent color matching based on proven recipes.
- Grouping of pigments according fastness and painting behavior allows quick and systematic pigment selection.
- Selection of calculated recipe according to criteria. E.g. color difference, metameric, price etc.
- Computer simulation of paintings.
- Formula correction and additions are possible in the laboratory and production areas.
- A powerful database manages proven recipes for laboratory and production.
- Manual input of existing recipes.
- Measure pigment data.
- Graphical and numerical pigment analysis.
- Integration of key systems, e.g. host systems, laboratory dosing systems, production management systems and color quality control.