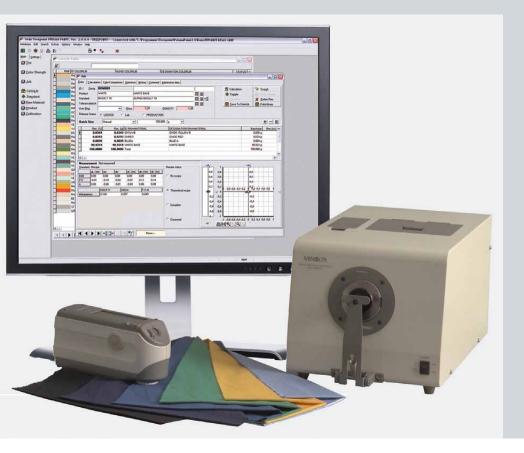

## Paint recipe calculation

The PrismaPaint recipe calculation system provides advanced colorimetric color matching. Recipes can be quickly and easily calculated, optimized, corrected and stored in a clear, easy-to-use recipe database.

## Paint recipe calculation

Create a new job

Calculated recipes

Production QC with tinting possibility