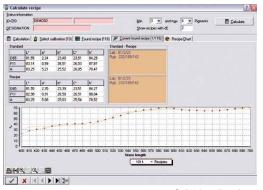

## **Typical PrismaPaint applications:**

- Intelligent color matching based on proven recipes.
- Grouping of pigments according fastness and painting behavior allows quick and systematic pigment selection.
- Selection of calculated recipe according to criteria. E.g. color difference, metameric, price etc.
- Computer simulation of paintings.
- Formula correction and additions are possible in the laboratory and production areas.
- A powerful database manages proven recipes for laboratory and production.
- Manual input of existing recipes.
- Measure pigment data.
- Graphical and numerical pigment analysis.
- Integration of key systems, e.g. host systems, laboratory dosing systems, production management systems and color quality control.

## Advantages of PrismaPaint:

Time- and cost savings by reduced recipe costs, fewer lab trials, improved lab-production transfer, fewer additions in production. Production Formula Output including auxiliaries.